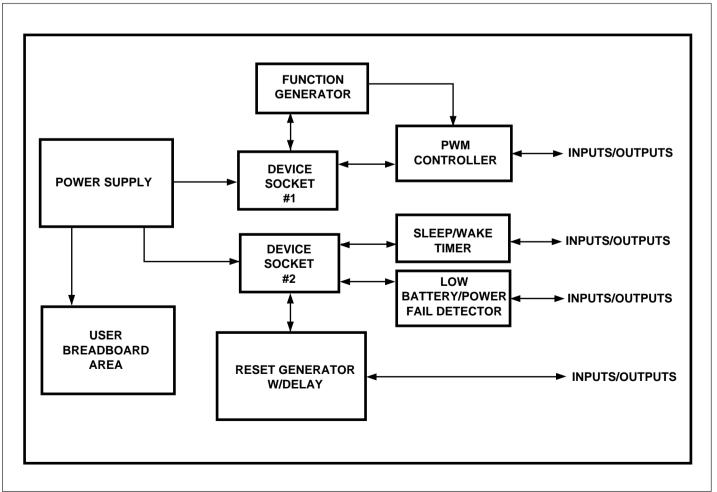

is intended to demonstrate the capabilities and performance of TelCom's Linear Building Block Family. The kit will assist in the design and implementation of several useful analog circuits using the TC43. The TC43EV makes component evaluation and system integration quick and easy, thus reducing overall design cycle time.

The TC43EV kit consists of a 4" x 6" hardware board which includes pre-configured circuits and user breadboard area. The hardware board includes convenient jumper blocks to select options and connectors to interface to external circuits. Additionally, all circuit schematics and descriptions are included in full detail. This, along with the exclusive use of through-hole components, makes it easy to modify the existing circuitry if desired.

#### FUNCTIONAL BLOCK DIAGRAM